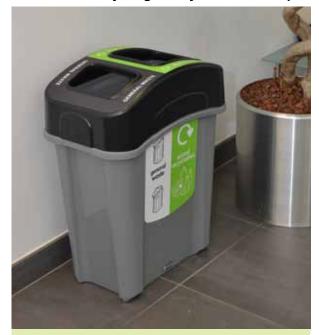

Eco Nexus Duo 60 litre with a 70/30 split lid.

### Visit: www.bins4recycling.com today!

Eco Nexus Duo 85 litre with a 70/30 split lid.