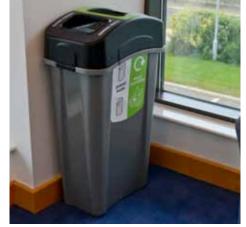

Eco Nexus Duo 60 litre with a 70/30 split lid.

#### Colours

Bin Body: Mid Grey. Bin Lid: Black.

Eco Nexus Duo can be supplied with graphics for any recycling stream combination. Please contact our sales office on 01253 600410 for details.