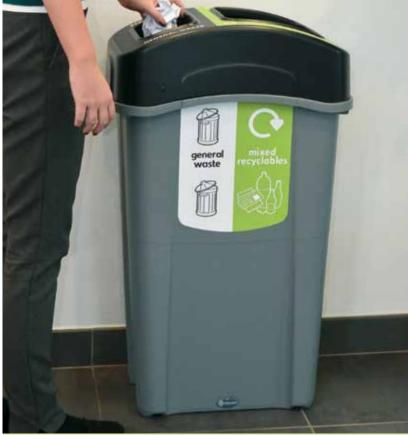

# Eco Nexus® Duo Recycling Bin System

Eco Nexus Duo is available as a 70/30% or 50/50% split mixed recyclables and general waste bin. Available as either a 60 litre or 85 litre capacity unit, economical Eco Nexus Duo is ideal for collecting two waste streams for recycling in any area where space is limited.

#### **Design Features**

- Available as a 60 litre or 85 litre capacity unit.
- Available with a 70/30 split lid or 50/50 split lid for mixed recyclables and general waste.
- Integrated Sack Retention System secures both sacks within bin.
- Hinged lid ensures correct aperture orientation, and simplifies emptying procedure.